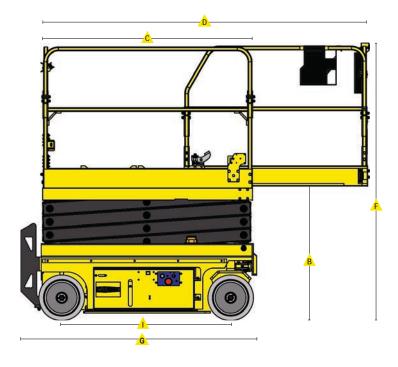

# **SPECIFICATIONS**

| MODEL                                                                | 2632-ED         |                  |
|----------------------------------------------------------------------|-----------------|------------------|
| Measurements                                                         | US              | Metric           |
| Working height maximum                                               | 31.6′           | 9.63 m           |
| A Platform height maximum                                            | 25.6′           | 8 m              |
| Platform height - stowed                                             | 46"             | 1.17 m           |
| <ul><li>Ĉ Platform length - retracted</li><li>♠ - extended</li></ul> | 88.5"<br>127.5" | 2.25 m<br>3.24 m |
| Slide-out platform extension deck                                    | 39"             | 1 m              |
| È Platform width - outside                                           | 31.5"           | .80 m            |
| Toeboard height                                                      | 6.7"            | 0.17 m           |
| ▲ Height - stowed rails lowered                                      | 90.5"<br>71"    | 2.29 m<br>1.8 m  |
| 💪 Length stowed<br>w/o ladder                                        | 96.5"<br>89"    | 2.45 m<br>2.26 m |
| <b>▲</b> Width                                                       | 31.6"           | .8 m             |
|                                                                      | 73"             | 1.85 m           |
| ⚠ Ground clearance - center<br>- pothole bars deployed               | 4"<br>.7"       | 10 cm<br>2 cm    |

#### Productivity

| Troductivity               |                          |                |
|----------------------------|--------------------------|----------------|
| Maximum platform occupancy | 2                        |                |
| Lifting capacity           | 500 lbs                  | 227 kg         |
| Extension deck capacity    | 250 lbs                  | 113 kg         |
| Drive height               | Full Height              |                |
| Drive speed - stowed       | 2.5 mph                  | 4.02 km/h      |
| Drive speed - raised       | 0.5 mph                  | 0.8 km/h       |
| Gradeability - stowed      | 45%                      |                |
| Turning radius - inside    | 0                        |                |
| Raise speed<br>Lower speed | 28 seconds<br>29 seconds |                |
| Controls                   | Fully Proportional       |                |
| Drive                      | Direct Electric          |                |
| Tires - Solid, Non-marking | 16" x 5"                 | 40.6 x 12.7 cm |

#### Power

| Power source | 24v,      | 24v, 225Ah |  |  |
|--------------|-----------|------------|--|--|
| Weight       |           |            |  |  |
| ANSI         | 4,851 lbs | 2,205 kg   |  |  |
| CE           | 4,851 lbs | 2,205 kg   |  |  |