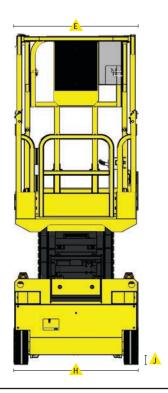

# **SPECIFICATIONS**

| MODEL                                                                | 2632-ED         |                  |
|----------------------------------------------------------------------|-----------------|------------------|
| Measurements                                                         | US              | Metric           |
| Working height maximum                                               | 31.6′           | 9.63 m           |
| A Platform height maximum                                            | 25.6′           | 8 m              |
| Platform height - stowed                                             | 46"             | 1.17 m           |
| <ul><li>Ĉ Platform length - retracted</li><li>♠ - extended</li></ul> | 88.5"<br>127.5" | 2.25 m<br>3.24 m |
| Slide-out platform extension deck                                    | 39"             | 1 m              |
| È Platform width - outside                                           | 31.5"           | .80 m            |
| Toeboard height                                                      | 6.7"            | 0.17 m           |
| ▲ Height - stowed rails lowered                                      | 90.5"<br>71"    | 2.29 m<br>1.8 m  |
| 💪 Length stowed<br>w/o ladder                                        | 96.5"<br>89"    | 2.45 m<br>2.26 m |
| <b>▲</b> Width                                                       | 31.6"           | .8 m             |
|                                                                      | 73"             | 1.85 m           |
| ⚠ Ground clearance - center<br>- pothole bars deployed               | 4"<br>.7"       | 10 cm<br>2 cm    |