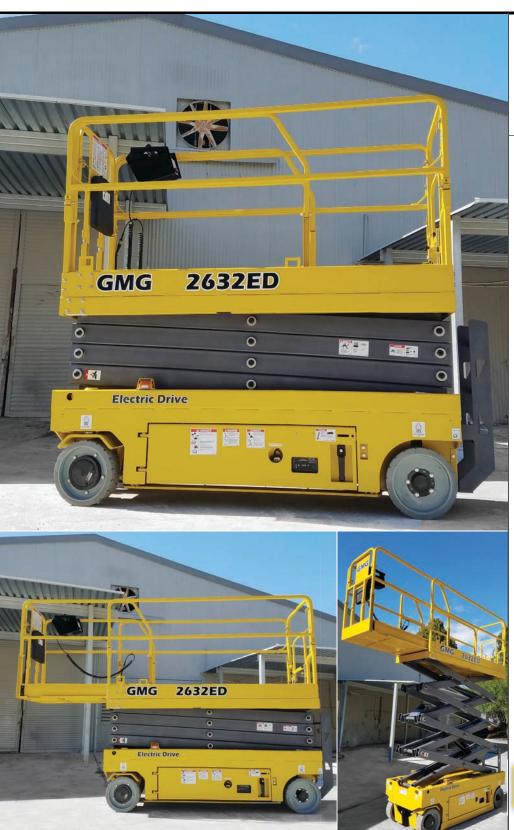

# 2632-ED Electric Drive

### **COMPACT SLAB SCISSOR LIFT**

- ✓ Maximum Performance
- √ Superior Components
- √ Environmentally Better

#### STANDARD FEATURES:

- Direct Electric Drive providing whisper quiet operation and extended duty cycles
- Easily fits through standard doorways
- · Drives at full height
- Fully proportional drive and lift
- Amazing 45% gradeability
- Fully adjustable drive, steer, lift / lower speeds
- Automatic 'Smart' battery charger for quick charging
- Multiple disc brakes for smooth stopping
- Extra long slide-out deck with 4 oversized rollers for silky smooth operation
- Folding guardrails
- AC power cable to platform
- Swing out module for easy servicing
- Nitrate coated pins provide long lasting maintenance free service
- · 2 year warranty

**EXTREME GRADE**FOR HEAVY CONSTRUCTION USE

www.goGMG.com