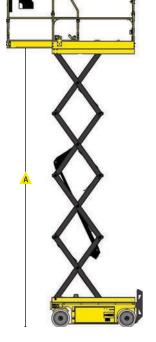

# **SPECIFICATIONS**

| MODEL                                                                | 2632-ED         |                  |
|----------------------------------------------------------------------|-----------------|------------------|
| Measurements                                                         | US              | Metric           |
| Working height maximum                                               | 31.6′           | 9.63 m           |
| A Platform height maximum                                            | 25.6′           | 8 m              |
| Platform height - stowed                                             | 46"             | 1.17 m           |
| <ul><li>Ĉ Platform length - retracted</li><li>♠ - extended</li></ul> | 88.5"<br>127.5" | 2.25 m<br>3.24 m |
| Slide-out platform extension deck                                    | 39"             | 1 m              |
| È Platform width - outside                                           | 31.5"           | .80 m            |
| Toeboard height                                                      | 6.7"            | 0.17 m           |
| ▲ Height - stowed rails lowered                                      | 90.5"<br>71"    | 2.29 m<br>1.8 m  |
| 💪 Length stowed<br>w/o ladder                                        | 96.5"<br>89"    | 2.45 m<br>2.26 m |
| <b>▲</b> Width                                                       | 31.6"           | .8 m             |
|                                                                      | 73"             | 1.85 m           |
| ⚠ Ground clearance - center<br>- pothole bars deployed               | 4"<br>.7"       | 10 cm<br>2 cm    |